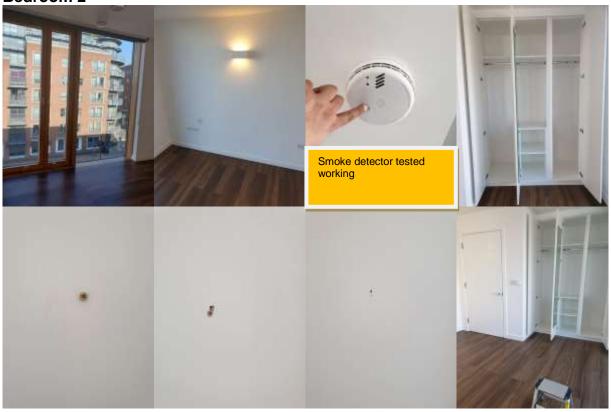

Property Parrot C/OUT Tenants Initials .........

| Bedroom 1       |       |  |
|-----------------|-------|--|
| Blinds/curtains | Clean |  |
| Furniture       | n/a   |  |
| Lights/Shades   | Clean |  |
| Flooring        | Clean |  |
| Ceiling         | Clean |  |
|                 |       |  |
| Bedroom 2       |       |  |
| Blinds/curtains | Clean |  |
| Furniture       | n/a   |  |
| Lights/Shades   | Clean |  |
| Flooring        | Clean |  |
| Ceiling         | Clean |  |

| Lounge          |       |  |
|-----------------|-------|--|
| Blinds/curtains | Clean |  |
| Furniture       | n/a   |  |
| Lights/Shades   | Clean |  |
| Flooring        | Clean |  |
| Ceiling         | Clean |  |