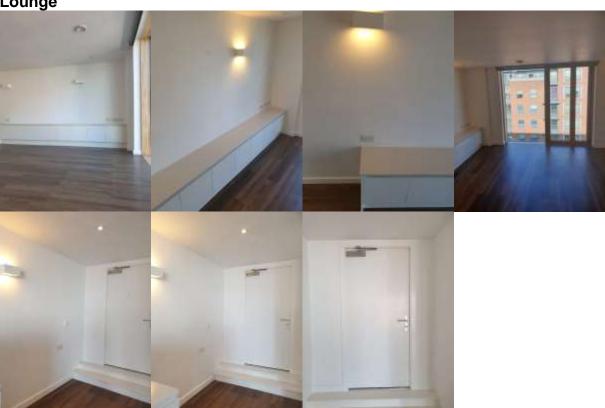

| Lounge          |       |  |
|-----------------|-------|--|
| Blinds/curtains | Clean |  |
| Furniture       | n/a   |  |
| Lights/Shades   | Clean |  |
| Flooring        | Clean |  |
| Ceiling         | Clean |  |