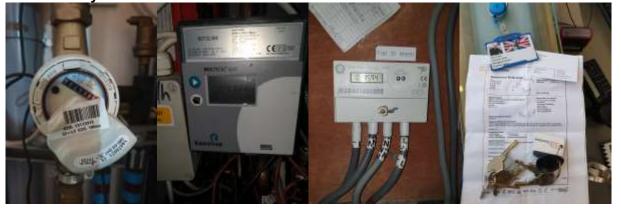

| Meters      | Location              | Reading      | Supplier | Serial No.         |
|-------------|-----------------------|--------------|----------|--------------------|
| Electricity | Basement utility room | 014594       |          | AL13LB06046        |
| Gas         | n/a                   | n/a          | n/a      | n/a                |
| Water       | Utility cupboard      | 00613,871 m3 |          | 0102 R315 13113319 |
| Heat meter  | As above              | 0033294 kWh  |          | 60732369           |

## Kitchen

**Meters & Keys** 

Keys handed over by the tenant

- 3 x Close proximity fobs code # 074A42E2, 070C4CC0 (please not garage close proximity fob has no code #)
- 2 x Franchi flat entrance door code # FPLC 3102
- 2 x Franchi roof terrace access door code # FPLC 31226
- 1 x miniature post box
- 2 X Miniature unknown