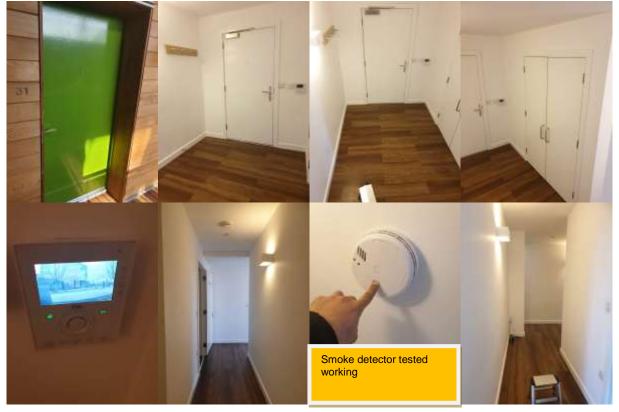

|



Tenants Initials .....



We certify that this report is a fair description of the condition of the property and its contents, fixtures and fittings at the date of our visit. Where appropriate, reference has been made to the original inventory. We have made comments where applicable on issues of damage and fair wear and tear based on our extensive experience in the lettings industry.

| Signed (Tenants)              | Name       | Date       |
|-------------------------------|------------|------------|
|                               |            |            |
| Signed (Landlord/Agent/Clerk) | Name       | Date       |
|                               | Ravi Patel | 27/02/2019 |





## Flat entrance door and hall







**Utility cupboard** 



#### **Bathroom**







### Bedroom 1



Balcony





## **Bedroom 2**



Stairs leading to upper landing Lounge and kitchen



✓aiic



Lounge



## Kitchen













**Meters & Keys** 



Keys handed over by the tenant

- 3 x Close proximity fobs code # 074A42E2, 070C4CC0 (please not garage close proximity fob has no code #)
- 2 x Franchi flat entrance door code # FPLC 3102
- 2 x Franchi roof terrace access door code # FPLC 31226
- 1 x miniature post box
- 2 X Miniature unknown

Keys returned by hand to : - Chestertons , 10 Gillingham Street, SW1V 1HJ