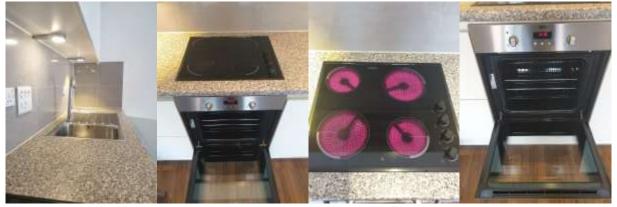

#### **Schedule of Condition & Cleanliness Report** Summary Comments **Property in general** Good condition throughout Property has been cleaned to a good **General Condition** professional standard throughout Good decorative order throughout Minor rub marks but otherwise in good order with markings that are consistent with age **Decorative Order** and use. Clean Carpets / Flooring Clean Windows Clean Curtains / Blinds / Nets Clean Woodwork Clean Lights / Shades Clean **Furniture General Linen** n/a **Kitchen** Clean Walls Clean **Flooring** Clean Cupboards / units & surfaces Clean Sink Clean Oven

Clean

Hob

| Extractor hood  | Clean |  |
|-----------------|-------|--|
| Work top        | Clean |  |
| Washing machine | None  |  |
| Fridge          | None  |  |
| Freezer         | None  |  |
| Dishwasher      | None  |  |

## Kitchen

**Meters & Keys** 

Keys handed over by the tenant

- 3 x Close proximity fobs code # 074A42E2, 070C4CC0 (please not garage close proximity fob has no code #)
- 2 x Franchi flat entrance door code # FPLC 3102
- 2 x Franchi roof terrace access door code # FPLC 31226
- 1 x miniature post box
- 2 X Miniature unknown