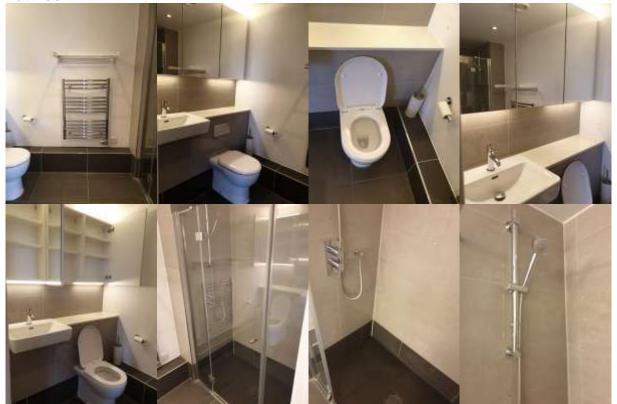

|             | Summary | Comments |
|-------------|---------|----------|
| Bathroom    |         |          |
| Toilet      | Clean   |          |
| Hand Basin  | Clean   |          |
| Shower-head | Clean   |          |
| Flooring    | Clean   |          |
| Ceiling     | Clean   |          |

#### **Bathroom**