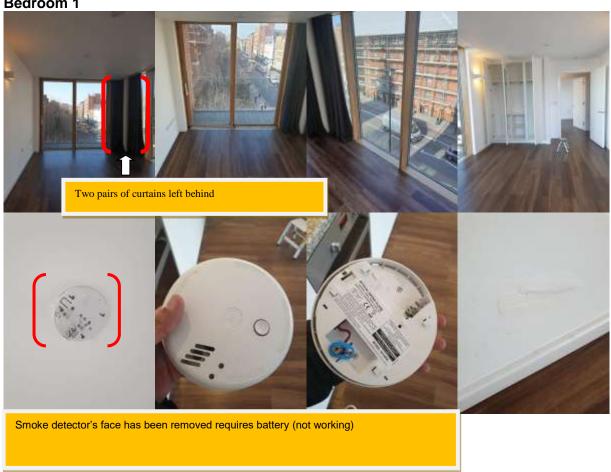

Property Parrot C/OUT Tenants Initials .........

| Bedroom 1       |       |  |
|-----------------|-------|--|
| Blinds/curtains | Clean |  |
| Furniture       | n/a   |  |
| Lights/Shades   | Clean |  |
| Flooring        | Clean |  |
| Ceiling         | Clean |  |
|                 |       |  |
| Bedroom 2       |       |  |
| Blinds/curtains | Clean |  |
| Furniture       | n/a   |  |
| Lights/Shades   | Clean |  |
| Flooring        | Clean |  |
| Ceiling         | Clean |  |

### Bedroom 1

Balcony