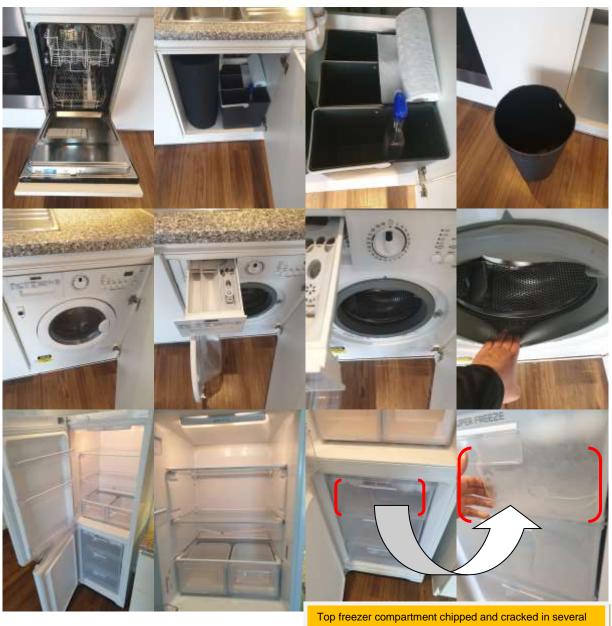

Clean

Hob

| Extractor hood  | Clean |  |
|-----------------|-------|--|
| Work top        | Clean |  |
| Washing machine | None  |  |
| Fridge          | None  |  |
| Freezer         | None  |  |
| Dishwasher      | None  |  |