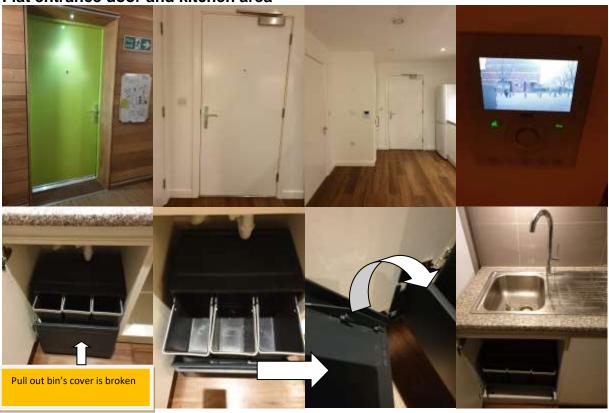

Tenant Initials.....

Landlord Initials.....

Tenant Initials.....

Landlord Initials.....

Tenant Initials.....

Landlord Initials.....

Door-green painted wooden with several visible small chip marks visible light rub and minor scuff marks along the lower area consisting of one Spyglass with chrome metallic effect surround with one chrome metallic effect visibly scratched and tarnished lever action handle with matching finger plate and lock with one brushed metallic effect draft excluder plate attached the bottom reverse similar with return of lever action handle door white painted wooden visible light rub and minor scuff and finger marks throughout with one brushed metallic effect twist and turn knob with matching finger plate reverse of spy glass good order.

Door frame-green painted minor defects under paint reverse side white painted wooden with minor defects under paint visible minor chip marks along the left side lower section.

Fixtures-stainless steel effect soft close door mechanism good working order.

Ceiling-white painted minor defects under paint consisting of two recessed halogen spotlights tested working.

Fixtures-white metallic sprinkler unit good order not tested, white metallic event unit not tested dusty along the sides and along the edges not tested, white plastic smoke detector visible green light tested working.

Walls-white painted minor defects under paint visible light rub and minor finger marks throughout, with seven small puncture holes

Fixtures-two metallic nails inserted, three brass metallic affect picture hooks inserted.

Wall fixtures continued-white plastic thermostatic temperature control device with one matching white plastic twist and turn control dial not tested slightly grubby, one white plastic wall mounted door entry video intercom system good order not tested.

## Ground units left to right

One cupboard underneath sink containing black plastic bin three separate pull-out containers (pull-out side bin cover is broken)

One cupboard underneath sink one shelf

One pull out drawer containing fully fitted movable stainless steel effect cutlery holder is not clean one secondary pull out drawer underneath, one pull out soft close drawers underneath