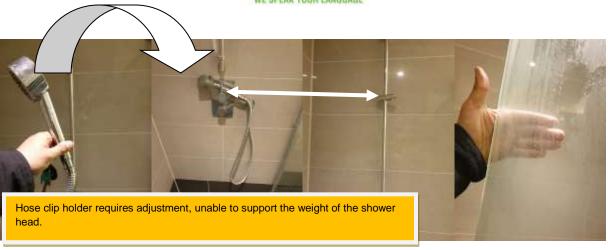

Shower cubicle-black metallic tray with silver metallic effect waste visible water stains on the sides and the edges, otherwise good order with one chrome metallic effect mixer unit with two chrome metallic effect twist and turn control knobs one wall mounted chrome metallic effect hose with matching chrome metallic effect showerhead with one chrome metallic effect support bracket and house clip holder which appears to be loose, otherwise in good order not clean condition.