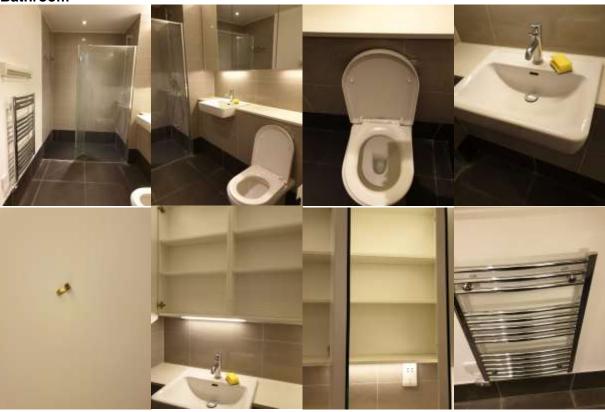

### **Bathroom**

Property address: Flat 9, One church square, 41 Vauxhall Bridge Road SW1V 2TA

Tenant Initials.....

Landlord Initials.....

Door-white painted wooden with old defects under paint, with one chrome metallic effect lever action handle, reverse similar with return of lever action handle, with one chrome metallic effect twist and turn knob and three chrome metallic effect single clothes hooks good order.

Door frame-white painted wooden with old defects under paint visible light scrape marks to the midsection reverse side good order.

Ceiling-white painted with old defects under paint, otherwise good order and clean consisting of two recessed LEDs spotlights working.

Fixtures white metallic extractor unit good order clean not tested.

Walls-part white painted minor defects under paint good order and clean and part grey marble effect ceramic tiled good order and clean condition.

Fixtures-chrome metallic effect toilet roll holder, with one bulb, metallic effect rail good order.

Medicine cabinets-in fitted listing of three mirror doors and three white plastic effect shelving units good order and clean. Wooden to fluorescent tube lights underneath and to the top side section working good order.

Heating-chrome metallic effect towel radiator good order.

| Property address: Flat 9, One church square, 41 Vauxhall Bridge Road SW1V 27 | Property address: Flat 9 | , One church square, | 41 Vauxhall Bridge R | Road SW1V 2TA |
|------------------------------------------------------------------------------|--------------------------|----------------------|----------------------|---------------|
|------------------------------------------------------------------------------|--------------------------|----------------------|----------------------|---------------|

| Tenant Initials   |
|-------------------|
| Landlord Initials |

Wall fixtures continued-white plastic wall mounted clothes dryer, consisting of five white metallic pull-out clothes rods in tandem and one chrome metallic effect clothes rail underneath in good o working order.

Wash basin-white ceramic with silver metallic effect waste and pop up plug mechanism with chrome metallic effect mixer tap good order not clean condition.

Toilet-white plastic toilet seat and matching riser, with one chrome metallic effect push action button, good order not clean condition.

Shower cubicle-black metallic tray with silver metallic effect waste visible water stains on the sides and the edges, otherwise good order with one chrome metallic effect mixer unit with two chrome metallic effect twist and turn control knobs one wall mounted chrome metallic effect hose with matching chrome metallic effect showerhead with one chrome metallic effect support bracket and house clip holder which appears to be loose, otherwise in good order not clean condition.

Shower screen-consisting of two glass panels, one of which is with two chrome metallic effect hinges and one chrome metallic effect brackets, good order not clean.

Flooring-black ceramic tiles, markings are consistent with age and use visible slight discolouration grouting and tiles possibly relating to calcified water spray but otherwise good order not clean.