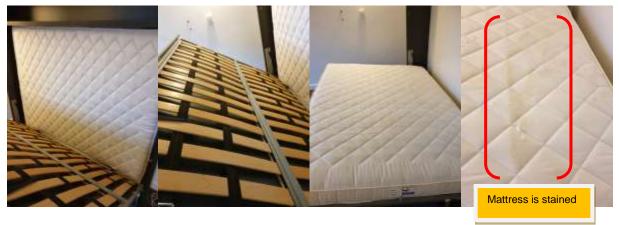

Fitted units two-grey marble effect/granite effect table top with three white laminated plastic doors in good order and grubby.

Additional fitted units-dark Brown wooden cabinet housing folding bed with white mattress not clean stained and couch consisting of two light blue cushions with base not clean.