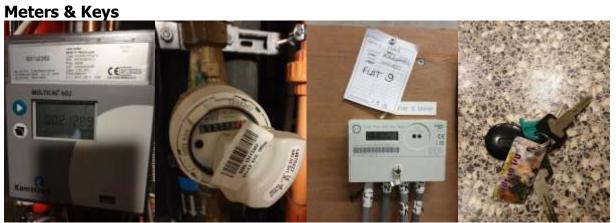

# Balcony

In good order not tidy.

Property address: Flat 9, One church square, 41 Vauxhall Bridge Road SW1V 2TA

Tenant Initials.....

Landlord Initials.....

| Keys handed over                   | Type of key (Yale/Chubb etc) | Number of keys     |
|------------------------------------|------------------------------|--------------------|
|                                    |                              |                    |
| Front Door & Communal keys         | Euro-spec                    | 2 code # W15/428 1 |
| Back Door                          | N/A                          |                    |
| Windows                            | N/A                          |                    |
| Fobs                               | Close proximity              | 1 code # 0704EBD2  |
| Patio / French doors               | Balcony                      | 1                  |
| Garage(s) / Shed(s) /<br>Outhouses | N/A                          |                    |
| Communal cupboard                  | N/A                          |                    |
| Meter key                          | N/A                          |                    |
| Electric Key (Prepaid)             | N/A                          |                    |
| Gas Card (Prepaid)                 | N/A                          |                    |
| Other                              | FB2                          | 1                  |
| Post box                           | Miniature                    | 1                  |

Property address: Flat 9, One church square, 41 Vauxhall Bridge Road SW1V 2TA

Tenant Initials.....

Landlord Initials.....

| Meters        | Location                  | Reading     | Supplier | Serial No.                 |
|---------------|---------------------------|-------------|----------|----------------------------|
| Electricity   | Basement utility room     | 010352      |          | A13LB24443                 |
| Heat<br>Meter | External utility cupboard | 0021289 kWh |          | 60732362/2013              |
| Water         | External utility cupboard | 00220,42    |          | Flat 9 TAG<br>S/N 0102R315 |