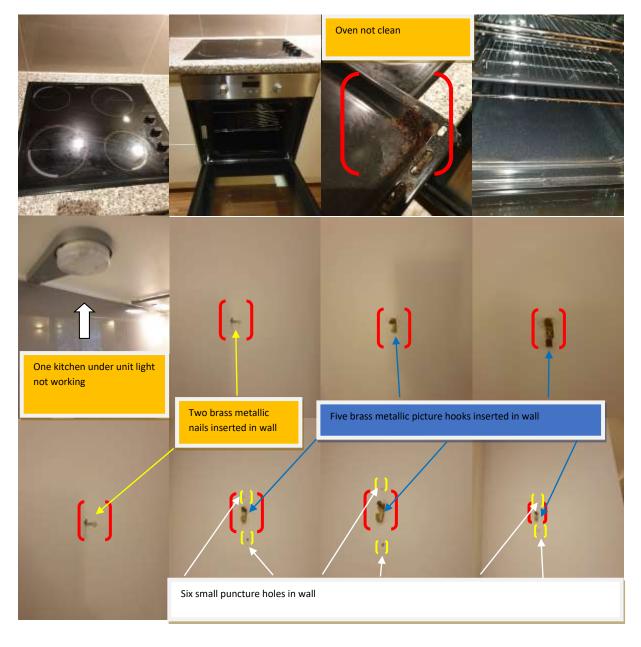

Kitchen units-white laminated plastic effect markings are consistent with age and use sticky to touch units not clean internally with three kitchen under unit lights one of which is not working

#### **Appliances**

Extractor hood-integrated Zanussi brand grey metallic effect grill not clean one built-in light bulb tested working.

Hob-integrated Zanussi brand consisting of four hotplates not clean visible light abrasive marks to touch consisting of four black plastic sticky to touch, twist and turn knobs not clean.

Oven-Integrated Zanussi brand stainless steel effect consisting of two metallic effect twist and turn knobs three metallic effect push down buttons with digital display with metallic effect grab handle with drop-down door with glass viewing panel consisting of three chrome metallic effect wire trays one black metallic baking tray clean.

Walls-white painted minor defects under paint visible light rub and minor finger marks throughout, with seven small puncture holes

Fixtures-two metallic nails inserted, three brass metallic affect picture hooks inserted.