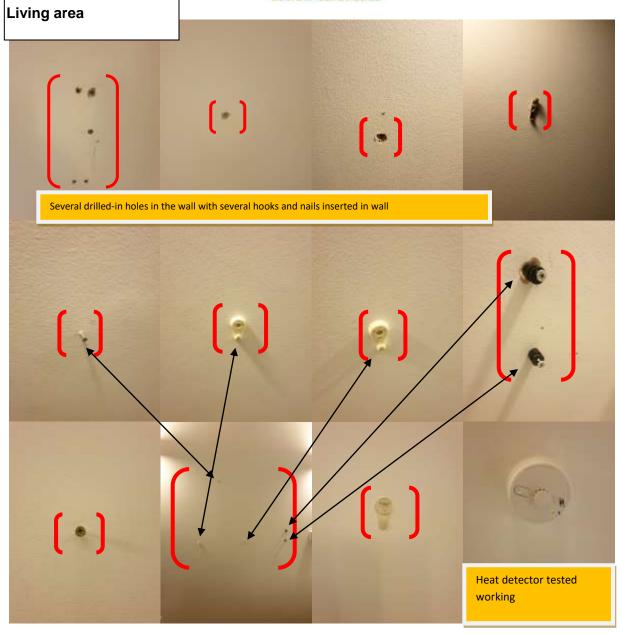

Walls-white painted visible light rub and minor finger marks throughout 25 small puncture holes and five children holes and cylindrical holes with plants and two picture hooks.

Lighters-three matching white painted wooden framed lighters with semi-transparent frosted glass panel attached underneath with three light bulbs tested working.

Ceiling-white painted minor defects under paint consisting of two recessed halogen spotlights tested working.

Fixtures-white metallic sprinkler unit good order not tested, white metallic event unit not tested dusty along the sides and along the edges not tested, white plastic smoke detector visible green light tested working.