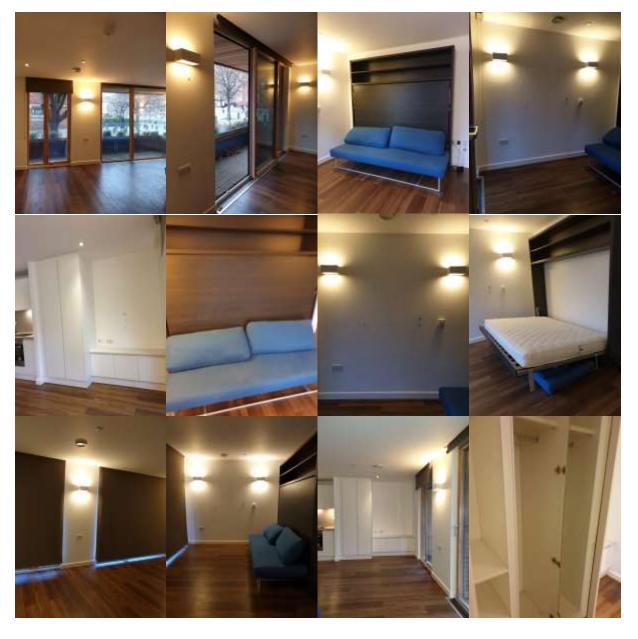

# **Property Parrot**

Inventory & Check -in report

January 5th

**Property** address: Flat 9, One Church Square 41 Vauxhall **Bridge Road** London SW1V 2TA

Flat entrance door and kitchen area

Property address: Flat 9, One church square, 41 Vauxhall Bridge Road SW1V 2TA

Tenant Initials.....

Landlord Initials.....

Tenant Initials.....

Landlord Initials.....

Tenant Initials.....

Landlord Initials.....

Door-green painted wooden with several visible small chip marks visible light rub and minor scuff marks along the lower area consisting of one Spyglass with chrome metallic effect surround with one chrome metallic effect visibly scratched and tarnished lever action handle with matching finger plate and lock with one brushed metallic effect draft excluder plate attached the bottom reverse similar with return of lever action handle door white painted wooden visible light rub and minor scuff and finger marks throughout with one brushed metallic effect twist and turn knob with matching finger plate reverse of spy glass good order.

Door frame-green painted minor defects under paint reverse side white painted wooden with minor defects under paint visible minor chip marks along the left side lower section.

Fixtures-stainless steel effect soft close door mechanism good working order.

Ceiling-white painted minor defects under paint consisting of two recessed halogen spotlights tested working.

Fixtures-white metallic sprinkler unit good order not tested, white metallic event unit not tested dusty along the sides and along the edges not tested, white plastic smoke detector visible green light tested working.

Walls-white painted minor defects under paint visible light rub and minor finger marks throughout, with seven small puncture holes

Fixtures-two metallic nails inserted, three brass metallic affect picture hooks inserted.

Wall fixtures continued-white plastic thermostatic temperature control device with one matching white plastic twist and turn control dial not tested slightly grubby, one white plastic wall mounted door entry video intercom system good order not tested.

Woodwork-white painted wooden skirting board minor defects under paint visible light rub and minor light scuff marks but otherwise in good order.

Flooring-light wooden laminated not clean.

| Property address: Flat 9, One church square, 41 Vauxhall Bridge Road SW1V 2 |
|-----------------------------------------------------------------------------|
|-----------------------------------------------------------------------------|

Kitchen units-white laminated plastic effect markings are consistent with age and use sticky to touch units not clean internally with three kitchen under unit lights one of which is not working

## Top units left to right

| One cupboard two sta | inless steel | effect shelving | units which | have which | can be tilted | and |
|----------------------|--------------|-----------------|-------------|------------|---------------|-----|
| adjusted accordingly |              | _               |             |            |               |     |

One cupboard one shelf

One cupboard one shelf

One false cupboard housing extractor hood

One cupboard one shelf

## Ground units left to right

One cupboard underneath sink containing black plastic bin three separate pull-out containers (pull-out side bin cover is broken)

One cupboard underneath sink one shelf

One pull out drawer containing fully fitted movable stainless steel effect cutlery holder is not clean one secondary pull out drawer underneath, one pull out soft close drawers underneath

#### **Appliances**

Extractor hood-integrated Zanussi brand grey metallic effect grill not clean one built-in light bulb tested working.

Hob-integrated Zanussi brand consisting of four hotplates not clean visible light abrasive marks to touch consisting of four black plastic sticky to touch, twist and turn knobs not clean.

Oven-Integrated Zanussi brand stainless steel effect consisting of two metallic effect twist and turn knobs three metallic effect push down buttons with digital display with metallic effect grab handle with drop-down door with glass viewing panel consisting of three chrome metallic effect wire trays one black metallic baking tray clean.

## White goods purchased by the in-coming tenant

Fridge-White metallic Hotpoint brand built-in light consisting of three glass shelving units white plastic edging not clean with two semi-transparent pull-out crisper boxes not clean with three shelving units built inside door not clean please note wooden shelving unit has visible several small marks.

Fitted units-built-in floor-to-ceiling white painted wooden consisting of two chrome metallic effect close rails for white plastic effect shelving units' right-side reverse side of door for rectangular dressing mirror please note wardrobe is not clean.

Fitted units two-grey marble effect/granite effect table top with three white laminated plastic doors in good order and grubby.

Additional fitted units-dark Brown wooden cabinet housing folding bed with white mattress not clean stained and couch consisting of two light blue cushions with base not clean.