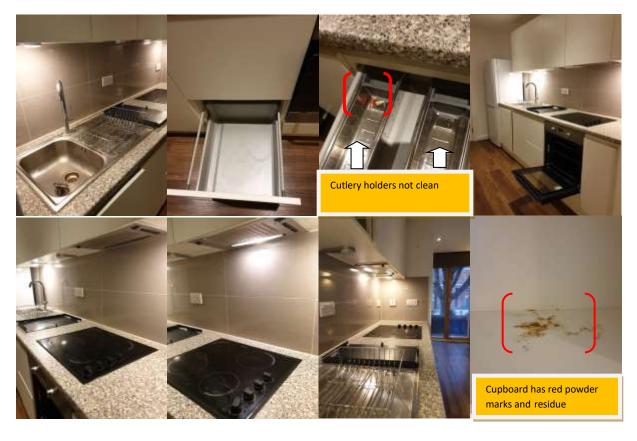

Kitchen units-white laminated plastic effect markings are consistent with age and use sticky to touch units not clean internally with three kitchen under unit lights one of which is not working

## Top units left to right

| One cupboard two sta | inless steel | effect shelving | units which | have which | can be tilted | and |
|----------------------|--------------|-----------------|-------------|------------|---------------|-----|
| adjusted accordingly |              | _               |             |            |               |     |

One cupboard one shelf

One cupboard one shelf

One false cupboard housing extractor hood

One cupboard one shelf

## Ground units left to right

One cupboard underneath sink containing black plastic bin three separate pull-out containers (pull-out side bin cover is broken)

One cupboard underneath sink one shelf

One pull out drawer containing fully fitted movable stainless steel effect cutlery holder is not clean one secondary pull out drawer underneath, one pull out soft close drawers underneath

#### **Appliances**

Extractor hood-integrated Zanussi brand grey metallic effect grill not clean one built-in light bulb tested working.

Hob-integrated Zanussi brand consisting of four hotplates not clean visible light abrasive marks to touch consisting of four black plastic sticky to touch, twist and turn knobs not clean.